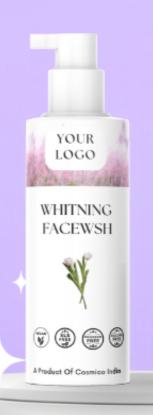

#### Product #CSFW02

#### WHITENING FACEWASH

Brand: Your Logo (By Cosmico India)

Material: Liquid

Nt weight: 15ml, 20ml, 100ml-500ml Product type & Fragrances: customized

**Available Colors** 