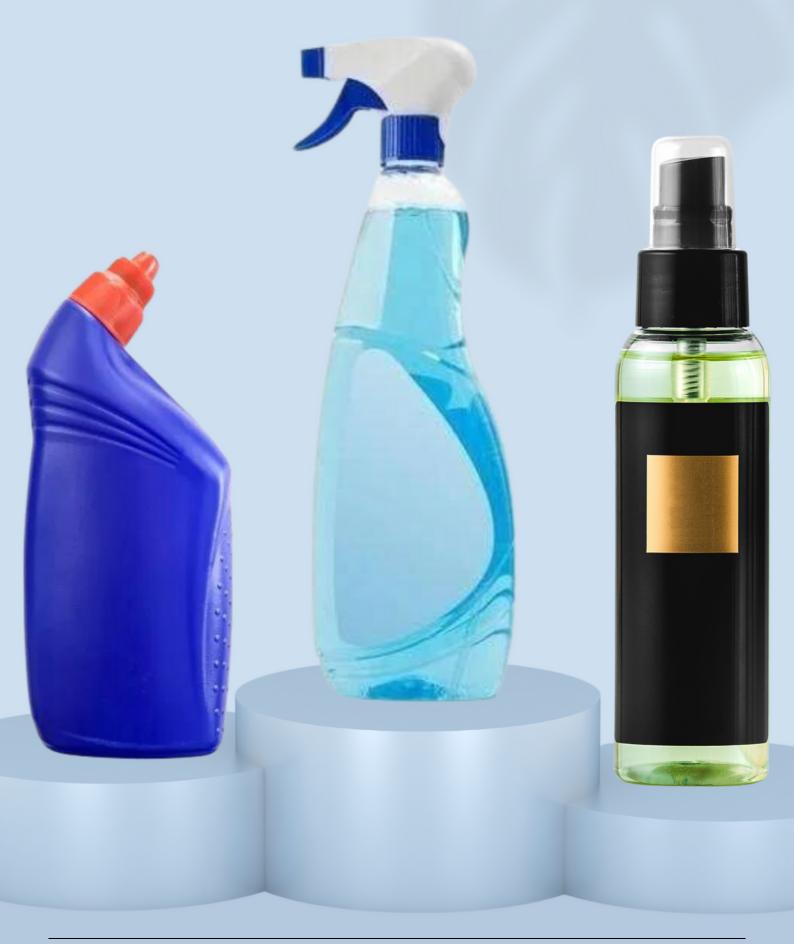

#### **DISHWASH**

Brand: Your Logo (By Cosmico India)

Material: Liquid

Nt weight: 15ml, 20ml, 100ml-500ml

Product type & Fragrances : customized

Product #CSGC01

#### **GLASS CLEANER**

Brand: Your Logo (By Cosmico India)

Material : Liquid

Nt weight : 15ml, 20ml, 100ml-500ml Product type & Fragrances : customized

#### **ROOM FRESHNER**

Brand: Your Logo (By Cosmico India)

Material: Liquid

Nt weight: 15ml, 20ml, 100ml-500ml

Product type & Fragrances: customized

Product #CSLD01

#### LIQUID DETERGENT

Brand: Your Logo (By Cosmico India)

Material: Liquid

Nt weight: 15ml, 20ml, 100ml-500ml Product type & Fragrances: customized

#### **TOILET CLEANER**

Brand: Your Logo (By Cosmico India)

Material: Liquid

Nt weight: 15ml, 20ml, 100ml-500ml

Product type & Fragrances: customized