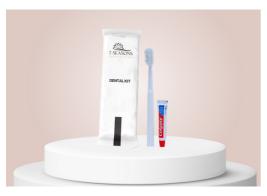

-500ml

Product type & Fragrances: customized





## **MOISTURISER**



### **MOISTURISER**

Brand: Your Logo (By Cosmico India)

Material: Liquid

Nt weight: 15ml, 20ml, 100ml-500ml

Product type & Fragrances: customized







## CONDITIONER

Product #CSHC01

## CONDITIONER

Brand: Your Logo (By Cosmico India)

Material: Liquid

Nt weight: 15ml, 20ml, 100ml-500ml

Product type & Fragrances: customized











Product #CSHT01

**TOILET ROLL** 



Product #CSHL01

LAUNDARY BAG



Product #CSHD01

**DISPOSABLE BAG** 



Product #CSHN01

**SHOE SHINER** 



Product #CSHA01

**FIRST AID KIT** 



Product #CSHK01

**SEWING KIT** 



Product #CSHC01

**SHOWER CAP** 



Product #CSHL01

LOOFAH



Product #CSHC01

COMB



Product #CSH0E1

**SLIPPERS** 





Product #CSHV01

**SHAVING KIT** 



Product #CSHI01

DENTAL KIT

## SOAP

Product #CSHP01

### SOAP

Brand: Your Logo (By Cosmico India)

Material: solid

Nt weight: 10g, 12g, 15g, 20g

Product type & Fragrances: customized







## **COMMERCIAL PACKS**

#### Product #CSCS01

#### SHAMPOO

Brand: Your Logo (By Cosmico India)

Material : Liquid Nt weight : 25 kg, 50kg

Product type & Fragrances: customized

**Available Colors** 



**MOISTURISER** SHOWER GEL CONDITIONER HAIR OIL FACEWASH **ALOVERA GEL AIR FRESHNER FLOOR CLEANER TOILET CLEANER HANDWASH DISHWASH** PERFUME FLOOR CLEANER **GLASS CLEANER** LIQUID DETERGENT CAR SHAMPOO **WOOD SHINER FABRIC SOFTENER** PET SHAMPOO PET CONDITIONER **PAW CREAM DRY BATH PERFUME** ANTI-TICK/ITCH SERUM HAIR SHINER



## GMP ISO FD

## RAW MATERIALS

## **SOAP BASE**

#### Product #CSSB