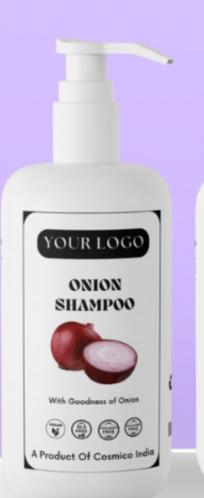

#### Product #CSSH09

#### ONION SHAMPOO

Brand: Your Logo (By Cosmico India)

Material : Liquid

Nt weight: 15ml, 20ml, 100ml-500ml Product type & Fragrances: customized