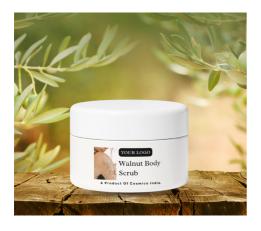

#### Product #CSSC03

#### **WALNUT BODY SCRUB**

Brand : Your Logo (By Cosmico India)

Material: Liquid

Nt weight: 15ml, 20ml, 100ml-500ml Product type & Fragrances: customized

**Available Colors** 