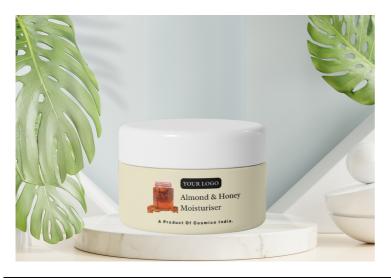

#### Product #CSCR03

#### **ALMOND & HONEY MOISTURIZER**

Brand: Your Logo (By Cosmico India)

Material: Liquid

Nt weight: 15ml, 20ml, 100ml-500ml Product type & Fragrances: customized