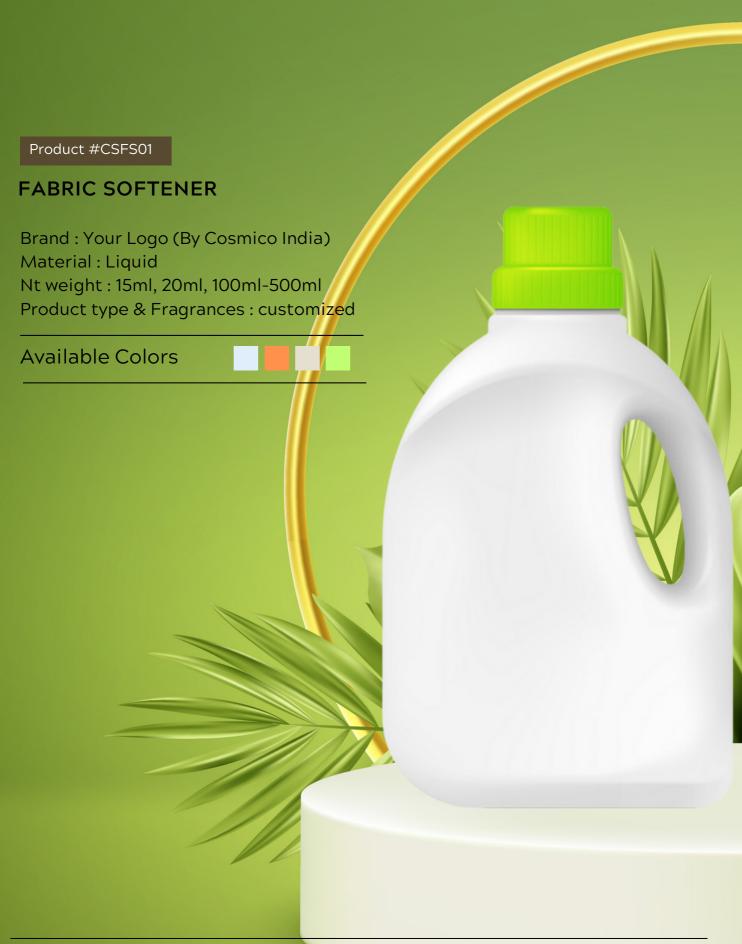

#### LIQUID DETERGENT

Brand: Your Logo (By Cosmico India)

Material: Liquid

Nt weight: 15ml, 20ml, 100ml-500ml Product type & Fragrances: customized