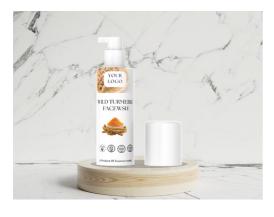

#### Product #CSFW15

#### WILD TURMERIC FACEWASH

Brand: Your Logo (By Cosmico India)

Material: Liquid

Nt weight: 15ml, 20ml, 100ml-500ml Product type & Fragrances: customized

**Available Colors** 