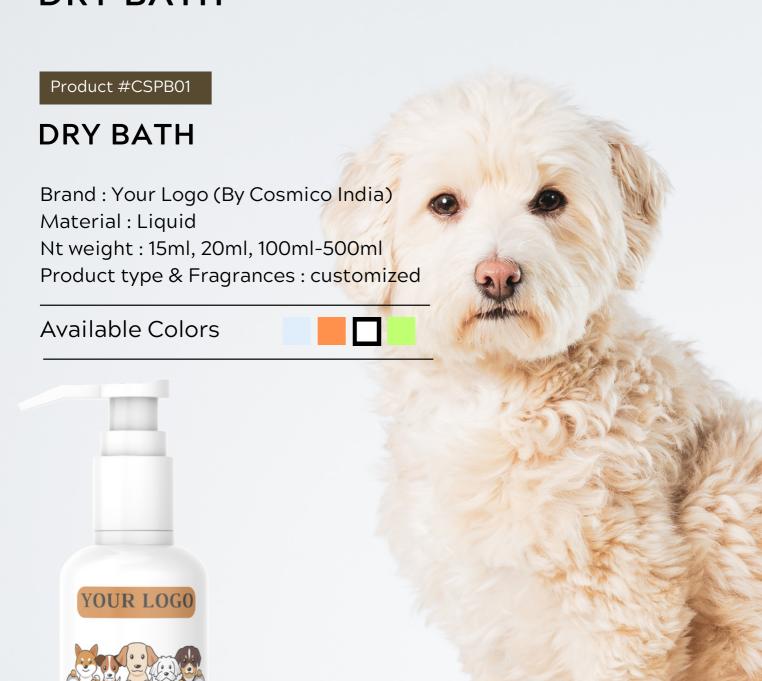

ER & NOSE CREAM

Brand: Your Logo (By Cosmico India)

Material: Liquid

Nt weight : 15ml, 20ml, 100ml-500ml Product type & Fragrances : customized

**Available Colors** 







#### Product #CSCP02

#### **GOAT MILK PAW & NOSE CREAM**

Brand: Your Logo (By Cosmico India)

Material: Liquid

Nt weight: 15ml, 20ml, 100ml-500ml Product type & Fragrances: customized

Available Colors







#### Product #CSCP03

#### **DEEP MOISTURISING PAW CREAM**

Brand: Your Logo (By Cosmico India)

Material: Liquid

Nt weight : 15ml, 20ml, 100ml-500ml Product type & Fragrances : customized







## PET CARE PERFUME

Product #CSPP01

#### PET PERFUME

Brand: Your Logo (By Cosmico India)

Material: Liquid

Nt weight: 15ml, 20ml, 100ml-500ml

Product type & Fragrances: customized







## PET CARE DRY BATH



PAGE 67

DRY BATH

A Product of Cosmico India

## PET CARE

## **FUR SHINER**

Product #CSFS01

### **FUR SHINER**

Brand: Your Logo (By Cosmico India)

Material: Liquid

Nt weight: 15ml, 20ml, 100ml-500ml

Product type & Fragrances: customized

















DENTAL KIT











## SHAMPOO

Product #CSHS01

### SHAMPOO

Brand: Your Logo (By Cosmico India)

Material: Liquid

Nt weight: 15ml, 20ml, 100ml-500ml

Product type & Fragrances: customized





# HOTEL AMENITIES SHOWER GEL

#### Product #CSSH01

### **SHOWER GEL**

Brand: Your Logo (By Cosmico India)

Material: Liquid

Nt weight: 15ml, 20ml, 100ml-500ml

Product type & Fragrances: customized





## **MOISTURISER**



### **MOISTURISER**

Brand: Your Logo (By Cosmico India)

Material: Liquid

Nt weight: 15ml, 20ml, 100ml-500ml