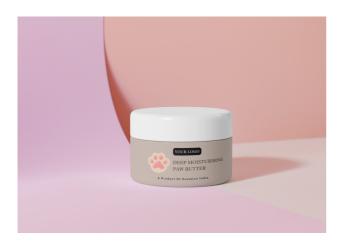

#### Product #CSCP03

#### **DEEP MOISTURISING PAW CREAM**

Brand: Your Logo (By Cosmico India)

Material: Liquid

Nt weight : 15ml, 20ml, 100ml-500ml Product type & Fragrances : customized