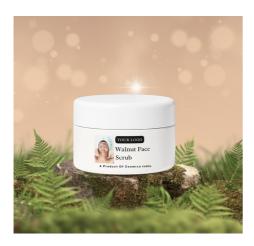

#### Product #CSSC01

#### **WALNUT FACE SCRUB**

Brand: Your Logo (By Cosmico India)

Material: Liquid

Nt weight: 15ml, 20ml, 100ml-500ml Product type & Fragrances: customized

Available Colors