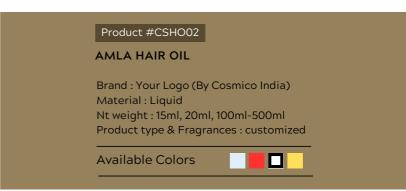

Your Logo (By Cosmico India)

Material: Liquid

Nt weight: 15ml, 20ml, 100ml-500ml Product type & Fragrances: customized







## **CONDITIONER**



#### Product #CSCD04

#### **VOLUMISING CONDITIONER**

Brand: Your Logo (By Cosmico India)

Material: Liquid

Nt weight: 15ml, 20ml, 100ml-500ml Product type & Fragrances: customized

**Available Colors** 





#### Product #CSCD05

#### **DEEP CONDITIONER**

Brand: Your Logo (By Cosmico India)

Material: Liquid

Nt weight: 15ml, 20ml, 100ml-500ml

Product type & Fragrances: customized

**Available Colors** 









#### Product #CSCD06

#### PROTEIN CONDITIONER

Brand: Your Logo (By Cosmico India)

Material: Liquid

Nt weight: 15ml, 20ml, 100ml-500ml Product type & Fragrances: customized







## PERSONAL CARE & COSMETICS HAIR OIL

















## PERSONAL CARE & COSMETICS HAIR OIL

















## PERSONAL CARE & COSMETICS HAIR OIL



## **MOISTURIZER**



#### Product #CSCR01

#### HAND & BODY MOISTURIZER

Brand: Your Logo (By Cosmico India)

Material: Liquid

Nt weight: 15ml, 20ml, 100ml-500ml Product type & Fragrances: customized

**Available Colors** 





#### Product #CSCR02

#### **FACE MOISTURIZER**

Brand: Your Logo (By Cosmico India)

Material: Liquid

Nt weight: 15ml, 20ml, 100ml-500ml

Product type & Fragrances: customized

**Available Colors** 









#### Product #CSCR03

#### **ALMOND & HONEY MOISTURIZER**

Brand: Your Logo (By Cosmico India)

Material: Liquid

Nt weight: 15ml, 20ml, 100ml-500ml Product type & Fragrances: customized







## **MOISTURIZER**



#### Product #CSCR04

#### ALOE VERA M