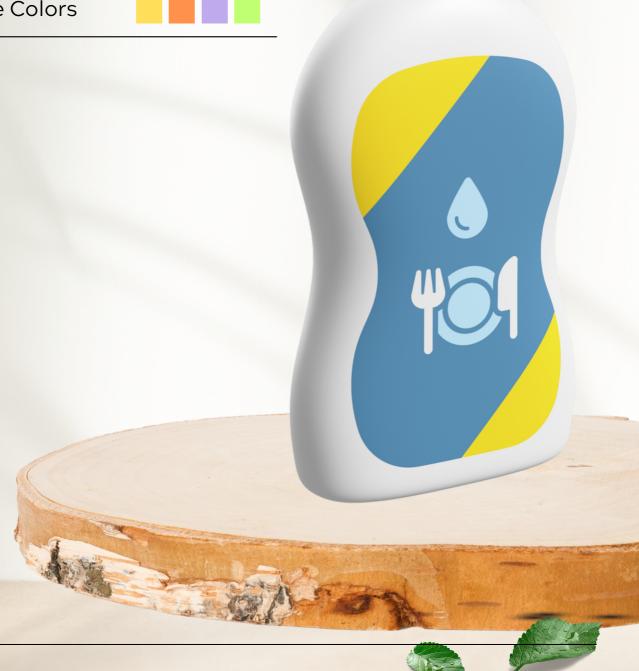

#### Product #CSDW01

#### **DISHWASH**

Brand: Your Logo (By Cosmico India)

Material: Liquid

Nt weight: 15ml, 20ml, 100ml-500ml

Product type & Fragrances : customized

Product #CSGC01