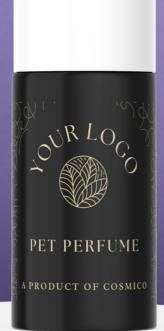

## PET CARE PERFUME

Product #CSPP01

#### PET PERFUME

Brand: Your Logo (By Cosmico India)

Material: Liquid

Nt weight: 15ml, 20ml, 100ml-500ml

Product type & Fragrances: customized