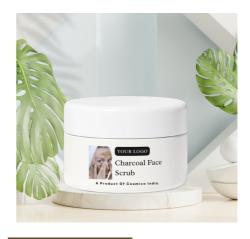

#### Product #CSFW17

#### **CHARCOAL FACEWASH**

Brand: Your Logo (By Cosmico India)

Material: Liquid

Nt weight: 15ml, 20ml, 100ml-500ml Product type & Fragrances: customized

**Available Colors** 

A Product Of Cosmico India