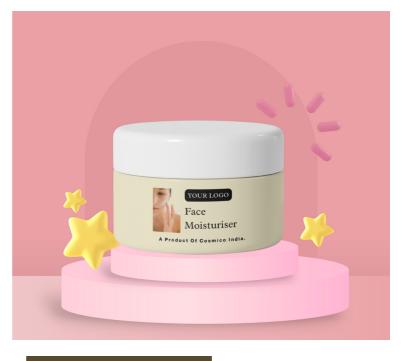

#### Product #CSCR02

#### **FACE MOISTURIZER**

Brand: Your Logo (By Cosmico India)

Material: Liquid

Nt weight: 15ml, 20ml, 100ml-500ml

Product type & Fragrances: customized

**Available Colors** 