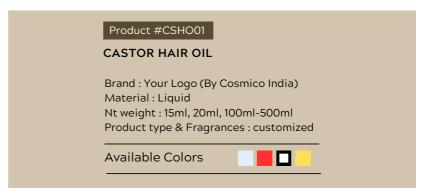

and: Your Logo (By Cosmico India)

Material: Liquid

Nt weight: 15ml, 20ml, 100ml-500ml Product type & Fragrances: customized







## **CONDITIONER**



#### Product #CSCD04

#### **VOLUMISING CONDITIONER**

Brand: Your Logo (By Cosmico India)

Material: Liquid

Nt weight: 15ml, 20ml, 100ml-500ml Product type & Fragrances: customized

**Available Colors** 





#### Product #CSCD05

#### **DEEP CONDITIONER**

Brand: Your Logo (By Cosmico India)

Material: Liquid

Nt weight: 15ml, 20ml, 100ml-500ml

Product type & Fragrances: customized

**Available Colors** 









#### Product #CSCD06

#### PROTEIN CONDITIONER

Brand: Your Logo (By Cosmico India)

Material: Liquid

Nt weight: 15ml, 20ml, 100ml-500ml Product type & Fragrances: customized







## PERSONAL CARE & COSMETICS HAIR OIL

















## PERSONAL CARE & COSMETICS HAIR OIL

















## PERSONAL CARE & COSMETICS HAIR OIL



## **MOISTURIZER**



#### Product #CSCR01

#### HAND & BODY MOISTURIZER

Brand: Your Logo (By Cosmico India)

Material: Liquid

Nt weight: 15ml, 20ml, 100ml-500ml Product type & Fragrances: customized

**Available Colors** 





#### Product #CSCR02

#### **FACE MOISTURIZER**

Brand: Your Logo (By Cosmico India)

Material: Liquid

Nt weight: 15ml, 20ml, 100ml-500ml

Product type & Fragrances: customized

**Available Colors** 









#### Product #CSCR03

#### **ALMOND & HONEY MOISTURIZER**

Brand: Your Logo (By Cosmico India)

Material: Liquid

Nt weight: 15ml, 20ml, 100ml-500ml Product type & Fragrances: customized







## **MOISTURIZER**



#### Product #CSCR04

#### ALOE VE