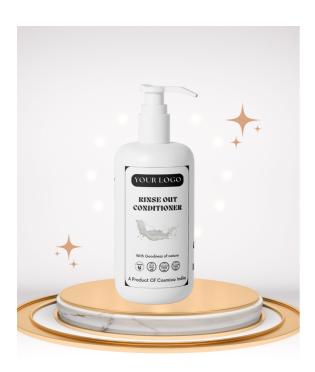

#### Product #CSCD01

#### RINSE OUT CONDITIONER

Brand: Your Logo (By Cosmico India)

Material: Liquid

Nt weight: 15ml, 20ml, 100ml-500ml Product type & Fragrances: customized

**Available Colors** 