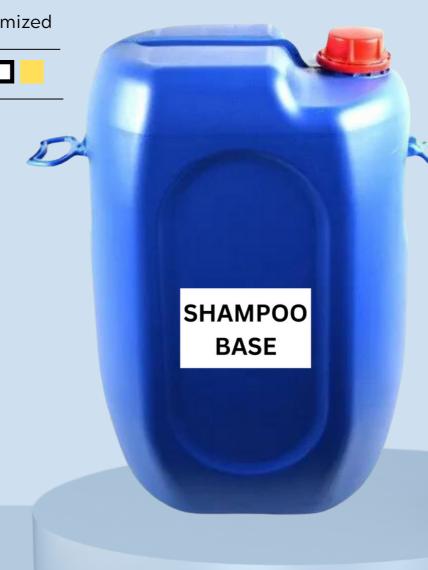

## **RAW MATERIALS**

## SHAMPOO BASE

Product #CSBS01

### SHAMPOO BASE

Brand: Your Logo (By Cosmico India)

Material: solid

Nt weight: 1kg, 25 kg, 50kg

Product type & Fragrances: customized

Manufacturing Relationships, Delivering Quality

ADDRESS: G-20, TRANSPORT NAGAR, PHASE -1, DEHRADOON, UK 248171