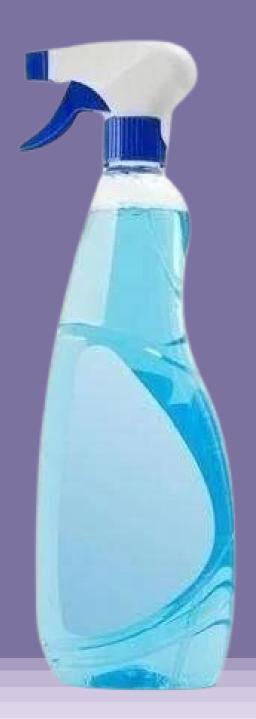

#### **GLASS CLEANER**

Brand: Your Logo (By Cosmico India)

Material : Liquid

Nt weight : 15ml, 20ml, 100ml-500ml Product type & Fragrances : customized