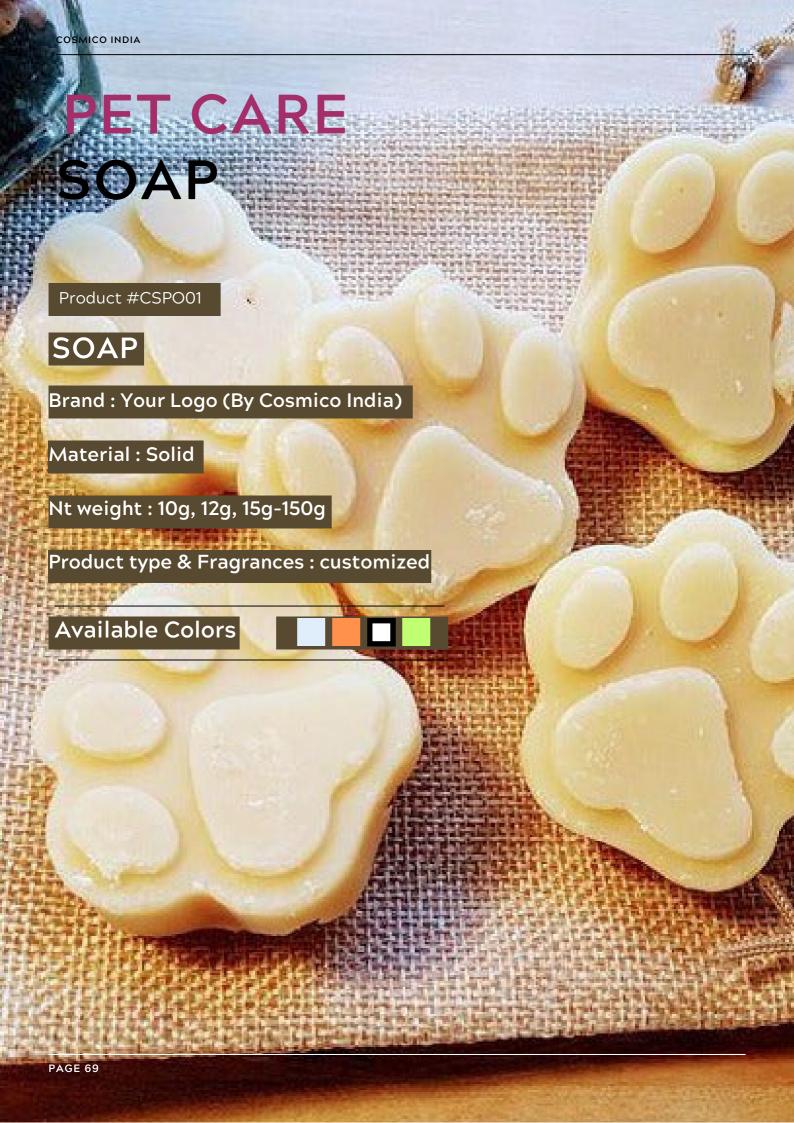

## SOAP

Product #CSHP01

### SOAP

Brand: Your Logo (By Cosmico India)

Material: solid

Nt weight: 10g, 12g, 15g, 20g

Product type & Fragrances: customized