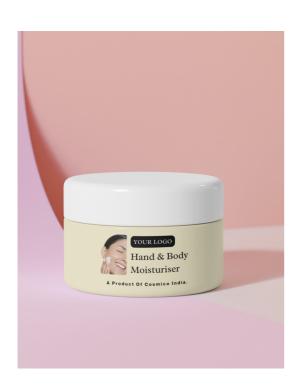

#### Product #CSCR01

#### HAND & BODY MOISTURIZER

Brand: Your Logo (By Cosmico India)

Material: Liquid

Nt weight: 15ml, 20ml, 100ml-500ml Product type & Fragrances: customized

**Available Colors** 