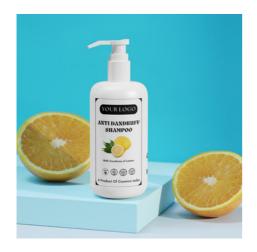

#### Product #CSPS04

#### ANTI-DANDRUFF SHAMPOO

Brand: Your Logo (By Cosmico India)

Material: Liquid

Nt weight: 15ml, 20ml, 100ml-500ml Product type & Fragrances: customized

**Available Colors** 