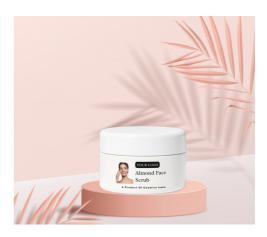

#### Product #CSSC05

#### ALMOND FACE SCRUB

Brand: Your Logo (By Cosmico India)

Material: Liquid

Nt weight: 15ml, 20ml, 100ml-500ml Product type & Fragrances: customized

**Available Colors** 