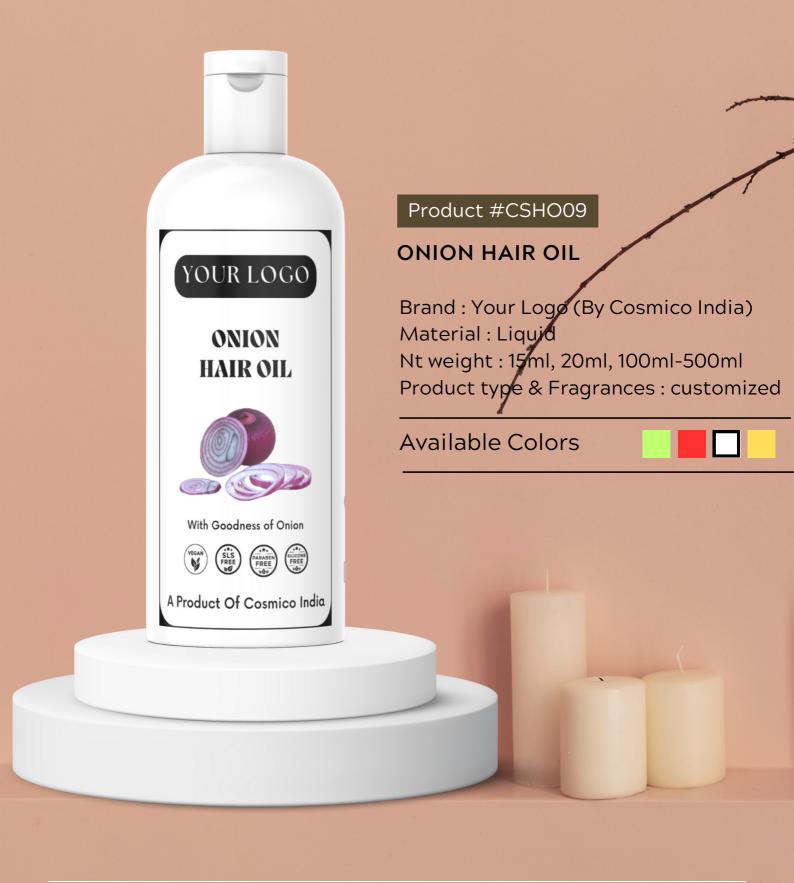

#### Product #CSSH09

#### ONION SHAMPOO

Brand: Your Logo (By Cosmico India)

Material : Liquid

Nt weight: 15ml, 20ml, 100ml-500ml Product type & Fragrances: customized