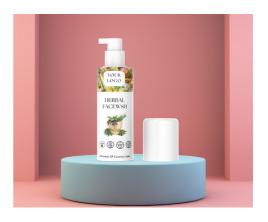

#### Product #CSFW16

#### HERBAL FACEWASH

Brand: Your Logo (By Cosmico India)

Material: Liquid

Nt weight: 15ml, 20ml, 100ml-500ml Product type & Fragrances: customized