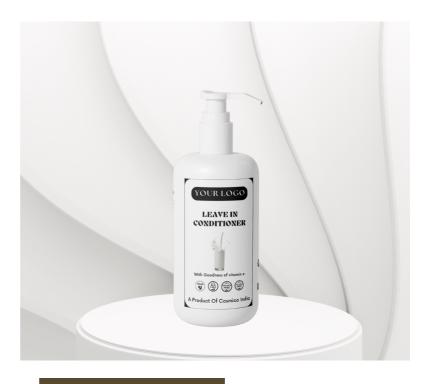

#### Product #CSCD02

#### LEAVE IN CONDITIONER

Brand: Your Logo (By Cosmico India)

Material: Liquid

Nt weight: 15ml, 20ml, 100ml-500ml

Product type & Fragrances: customized

**Available Colors** 