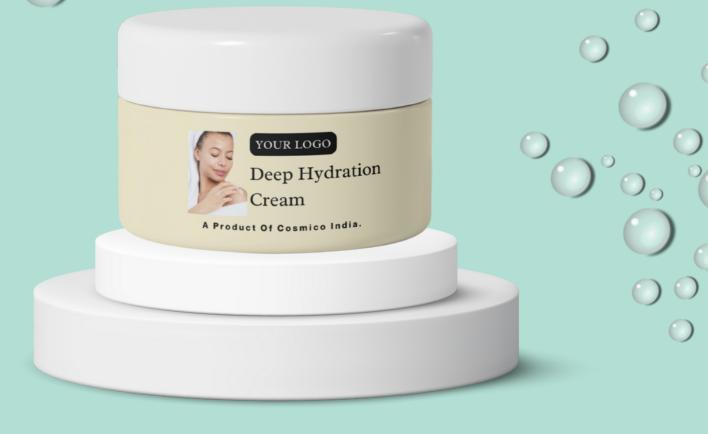

#### Product #CSCR16

#### **DEEP HYDRATION CREAM**

Brand: Your Logo (By Cosmico India)

Material: Liquid

Nt weight: 15ml, 20ml, 100ml-500ml

Product type & Fragrances: customized