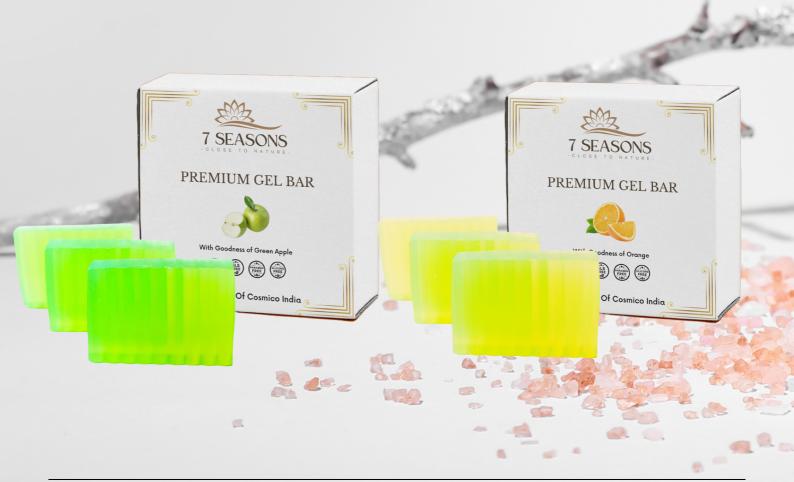

# PERSONAL CARE & COSMETICS ORGANIC SOAPS

#### **GLYCERIN SOAP**

Brand: Your Logo (By Cosmico India)

Material: Solid

Nt weight: 10g, 12g, 15g, 20g-150g Product type & Fragrances: customized

**Available Colors** 