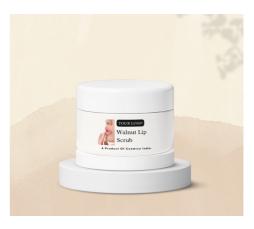

#### Product #CSSC02

#### **WALNUT LIP SCRUB**

Brand: Your Logo (By Cosmico India)

Material: Liquid

Nt weight: 15ml, 20ml, 100ml-500ml Product type & Fragrances: customized

**Available Colors** 