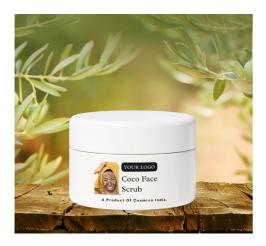

#### Product #CSSC04

#### **COCO FACE SCRUB**

Brand: Your Logo (By Cosmico India)

Material: Liquid

Nt weight: 15ml, 20ml, 100ml-500ml Product type & Fragrances: customized

**Available Colors** 