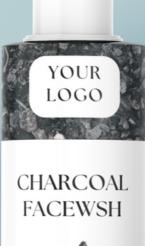

#### Product #CSFW17

#### **CHARCOAL FACEWASH**

Brand: Your Logo (By Cosmico India)

Material: Liquid

Nt weight: 15ml, 20ml, 100ml-500ml Product type & Fragrances: customized

**Available Colors** 

A Product Of Cosmico India