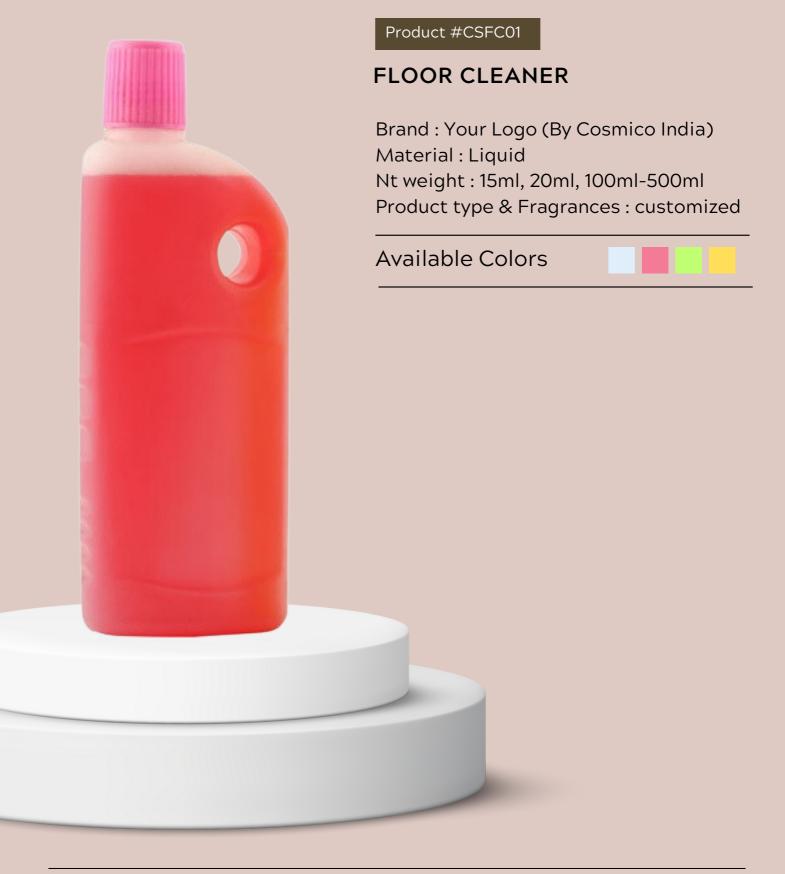

uid

Nt weight: 15ml, 20ml, 100ml-500ml

Product type & Fragrances: customized







#### Product #CSDW01

#### **DISHWASH**

Brand: Your Logo (By Cosmico India)

Material: Liquid

Nt weight: 15ml, 20ml, 100ml-500ml

Product type & Fragrances : customized







Product #CSGC01

#### **GLASS CLEANER**

Brand: Your Logo (By Cosmico India)

Material : Liquid

Nt weight : 15ml, 20ml, 100ml-500ml Product type & Fragrances : customized







#### Product #CSRF01

#### **ROOM FRESHNER**

Brand: Your Logo (By Cosmico India)

Material: Liquid

Nt weight: 15ml, 20ml, 100ml-500ml

Product type & Fragrances: customized





Product #CSLD01

#### LIQUID DETERGENT

Brand: Your Logo (By Cosmico India)

Material: Liquid

Nt weight: 15ml, 20ml, 100ml-500ml Product type & Fragrances: customized











#### Product #CSTC01

#### **TOILET CLEANER**

Brand: Your Logo (By Cosmico India)

Material: Liquid

Nt weight: 15ml, 20ml, 100ml-500ml

Product type & Fragrances: customized





## PET CARE

















## PET CARE

## **SHAMPOO**



#### Product #CSPS01

#### ANTI-TICKS SHAMPOO

Brand: Your Logo (By Cosmico India)

Material: Liquid

Nt weight: 15ml, 20ml, 100ml-500ml Product type & Fragrances: customized

**Available Colors** 





#### Product #CSPS02

#### **ANTI-HAIRFALL SHAMPOO**

Brand: Your Logo (By Cosmico India)

Material: Liquid

Nt weight: 15ml, 20ml, 100ml-500ml Product type & Fragrances: customized

**Available Colors** 





#### Product #CSPS03

#### **ANTI-ITCH SHAMPOO**

Brand: Your Logo (By Cosmico India)

Material : Liquid

Nt weight: 15ml, 20ml, 100ml-500ml Pro