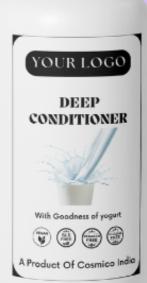

#### Product #CSCD05

#### **DEEP CONDITIONER**

Brand: Your Logo (By Cosmico India)

Material: Liquid

Nt weight: 15ml, 20ml, 100ml-500ml

Product type & Fragrances: customized

**Available Colors** 