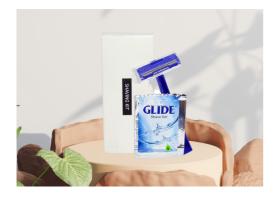

Liquid

Nt weight: 15ml, 20ml, 100ml-500ml

Product type & Fragrances: customized





## **MOISTURISER**



### **MOISTURISER**

Brand: Your Logo (By Cosmico India)

Material: Liquid

Nt weight: 15ml, 20ml, 100ml-500ml

Product type & Fragrances: customized







## CONDITIONER

Product #CSHC01

## CONDITIONER

Brand: Your Logo (By Cosmico India)

Material: Liquid

Nt weight: 15ml, 20ml, 100ml-500ml

Product type & Fragrances: customized











Product #CSHT01

**TOILET ROLL** 



Product #CSHL01

LAUNDARY BAG



Product #CSHD01

**DISPOSABLE BAG** 



Product #CSHN01

**SHOE SHINER** 



Product #CSHA01

**FIRST AID KIT** 



Product #CSHK01

**SEWING KIT** 



Product #CSHC01

**SHOWER CAP** 



Product #CSHL01

LOOFAH



Product #CSHC01

COMB



Product #CSH0E1

**SLIPPERS** 





Product #CSHV01

**SHAVING KIT** 



Product #CSHI01

DENTAL KIT

## SOAP

Product #CSHP01

### SOAP

Brand: Your Logo (By Cosmico India)

Material: solid

Nt weight: 10g, 12g, 15g, 20g

Product type & Fragrances: customized







## **COMMERCIAL PACKS**

#### Product #CSCS01

#### SHAMPOO

Brand: Your Logo (By Cosmico India)

Material : Liquid Nt weight : 25 kg, 50kg

Product type & Fragrances: customized

**Available Colors** 



**MOISTURISER** SHOWER GEL CONDITIONER HAIR OIL FACEWASH **ALOVERA GEL AIR FRESHNER FLOOR CLEANER TOILET CLEANER HANDWASH DISHWASH** PERFUME FLOOR CLEANER **GLASS CLEANER** LIQUID DETERGENT CAR SHAMPOO **WOOD SHINER FABRIC SOFTENER** PET SHAMPOO PET CONDITIONER **PAW CREAM DRY BATH PERFUME** ANTI-TICK/ITCH SERUM HAIR SHINER



## GMP ISO FD

## RAW MATERIALS