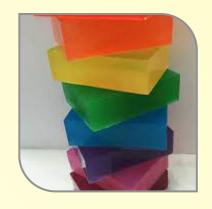

## **SOAP BASE**

#### Product #CSSB01

#### **GLYCERIN**

Brand: Your Logo (By Cosmico India)

Material: solid

Nt weight: 1kg, 25 kg, 50kg

Product type & Fragrances: customized

**Available Colors** 

NEEM
CHARCOAL
TURMERIC
SHEA BUTTER
GOAT MILK
RED WINE
ALOE VERA

LAVENDER

**LEMON** 

**COOL MINT** 

**HONEY** 

**ROSE** 

**TULSI** 

**PAPAYA** 

**AVOCADO** 

**LEMONGRASS** 

**ORCHID** 

**BLUE WAVE** 

**ORANGE** 